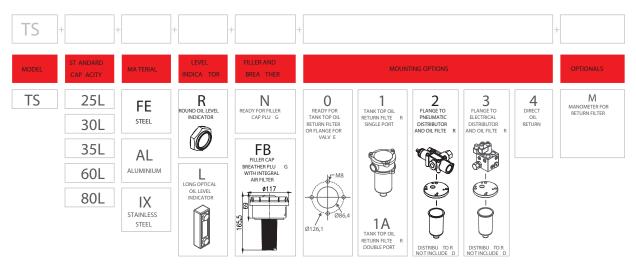

## HOW TO ORDER

ON DARKER COLOR ARE THE USUALLY SELECTED OPTIONS

## EXAMPLE TS 30 FE L FB 1 M Tank with 30 liters, Side Mounting, made i

Tank with 30 liters, Side Mounting, made in Steel, with Long Optical Oil Level, Filler Cap with Integral Air Filter, Tank Top Return Filter (Single) with manometer