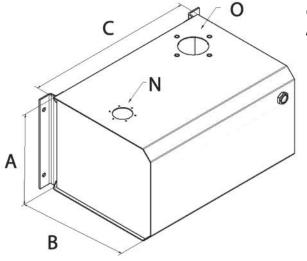

## OIL TANKS CAPACITY FROM 25 LITERS TO 80 LITERS SIDE MOUNTING

| CAPACITY<br>LITERS | MATERIAL     | A<br>mm | B   | C<br>mm | SUCTION PIPE<br>"BSP |
|--------------------|--------------|---------|-----|---------|----------------------|
| 25                 | FE - AL - IX | 280     | 280 | 380     | 1"                   |
| 30                 | FE - AL - IX | 280     | 320 | 360     | 1"                   |
| 35                 | FE - AL - IX | 280     | 280 | 500     | 1"                   |
| 60                 | FE - AL - IX | 310     | 380 | 560     | 1" 1/4               |
| 80                 | FE - AL - IX | 500     | 360 | 500     | 1" 1/4               |

ON REQUEST MANY OTHER CONFIGURATIONS AND VOLUMES CAN BE PRODUCED. FOR NON STANDARD DIMENSIONS PLEASE CONTACT US.