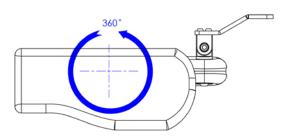

### **Adjustments**

#### **Features**

The 310 Ergo Comfort can be fitted with a wide range of seat brackets.

Height, width and length adjustments can be made independently.

Several different arm pads as option.

Armrest is hinged for easy access.