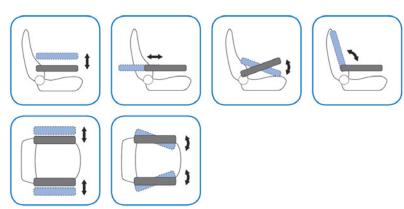

### **Adjustments**

#### **Features**

The 310 Ergo Comfort can be fitted with a wide range of seat brackets.

Height, width and length adjustments can be made independently.

Several different arm pads as option.

Armrest is hinged for easy access.