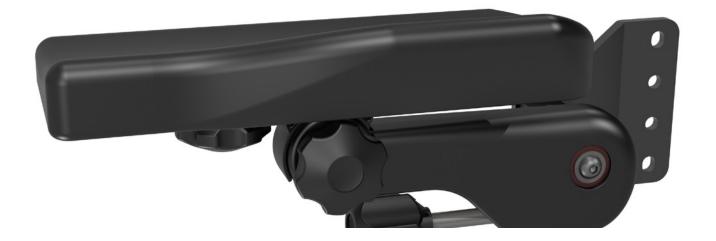

## 310 Ergo Comfort

The 310 Ergo Comfort stands for comfort, load alleviation and high flexibility. Comfort and relief was the main focus during the development process of this armrest. It is a very flexible armrest with many adjustment capabilities, and is very well suited for a lightweight joystick. This kind of armrest is commonly found in trucks, construction vehicles and forklifts. It can also be found on 24-hour control room seats.

#### **Features**

The 310 Ergo Comfort can be fitted with a wide range of seat brackets.

Height, width and length adjustments can be made independently.

Several different arm pads as option.

Armrest is hinged for easy access.