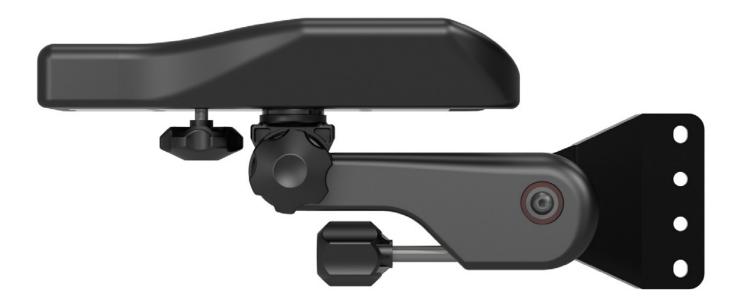

## 310 Ergo Comfort

The 310 Ergo Comfort stands for comfort, load alleviation and high flexibility. Comfort and relief was the main focus during the development process of this armrest. It is a very flexible armrest with many adjustment capabilities, and is very well suited for a lightweight joystick. This kind of armrest is commonly found in trucks, construction vehicles and forklifts. It can also be found on 24-hour control room seats.

#### **Features**

The 310 Ergo Comfort can be fitted with a wide range of seat brackets.

Height, width and length adjustments can be made independently.

Several different arm pads as option.

Armrest is hinged for easy access.