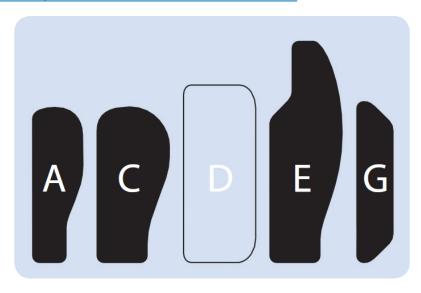

### Available pads

#### **Features**

The 310 Ergo Comfort can be fitted with a wide range of seat brackets.

Height, width and length adjustments can be made independently.

Several different arm pads as option.

Armrest is hinged for easy access.