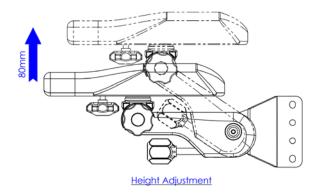

# 310 Ergo Comfort





## 310 Ergo Comfort

The 310 Ergo Comfort stands for comfort, load alleviation and high flexibility. Comfort and relief was the main focus during the development process of this armrest. It is a very flexible armrest with many adjustment capabilities, and is very well suited for a lightweight joystick. This kind of armrest is commonly found in trucks, construction vehicles and forklifts. It can also be found on 24-hour control room seats.



#### **Features**

The 310 Ergo Comfort can be fitted with a wide range of seat brackets.

Height, width and length adjustments can be made independently.

Several different arm pads as option.

Armrest is hinged for easy access.





## 310 Ergo Comfort

#### **Dimensions**







### **Adjustments**



### Available pads