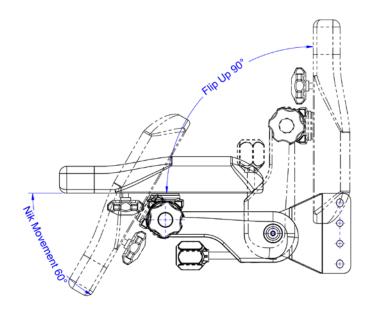

# 310 Ergo Comfort





## 310 Ergo Comfort

The 310 Ergo Comfort stands for comfort, load alleviation and high flexibility. Comfort and relief was the main focus during the development process of this armrest. It is a very flexible armrest with many adjustment capabilities, and is very well suited for a lightweight joystick. This kind of armrest is commonly found in trucks, construction vehicles and forklifts. It can also be found on 24-hour control room seats.



#### **Features**

The 310 Ergo Comfort can be fitted with a wide range of seat brackets.

Height, width and length adjustments can be made independently.

Several different arm pads as option.

Armrest is hinged for easy access.





## 310 Ergo Comfort

#### **Dimensions**







### **Adjustments**



### Available pads