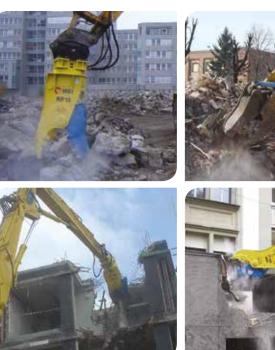

## **RP** ROTATING PULVERIZER

The essential features for demolition jobs in a single tool. The RP is suitable for primary and secondary demolition, and it is available for 7 to 35 tons excavators.

• The **reinforced RP structure** is designed to last forever and facilitates the crushed material drop off increasing efficiency.