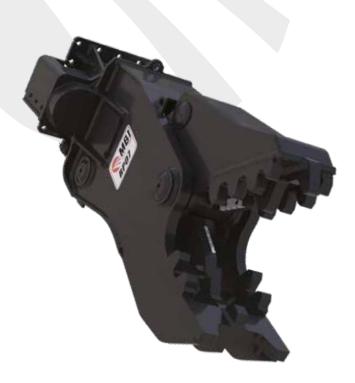

## **RP** ROTATING PULVERIZER

The essential features for demolition jobs in a single tool. The RP is suitable for primary and secondary demolition, and it is available for 7 to 35 tons excavators.

• The **reinforced RP structure** is designed to last forever and facilitates the crushed material drop off increasing efficiency.

• The continuous **hydraulic rotation** enables accurate tool positioning in every working environment. In addition, the double-row thrust bearing ensures **high robustness and increases safety**.

• The **Speed-Valve** reduces opening and closing time boosting productivity.

• The **rod-cutting blades** are interchangeable and can be turned four times before replacement.

We are constantly improving our products and therefore we reserve the right to change the design and technical specifications without prior notice. \* Tool weight does include Mantovanibenne top bracket.