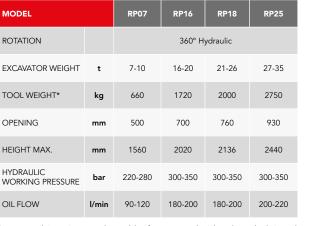

8

B



**Mantovanibenne**®





## **RP** ROTATING PULVERIZER

The essential features for demolition jobs in a single tool. The RP is suitable for primary and secondary demolition, and it is available for 7 to 35 tons excavators.

• The **reinforced RP structure** is designed to last forever and facilitates the crushed material drop off increasing efficiency.

• The continuous **hydraulic rotation** enables accurate tool positioning in every working environment. In addition, the double-row thrust bearing ensures **high robustness and increases safety**.

• The **Speed-Valve** reduces opening and closing time boosting productivity.



• The **rod-cutting blades** are interchangeable and can be turned four times before replacement.



We are constantly improving our products and therefore we reserve the right to change the design and technical specifications without prior notice. \* Tool weight does include Mantovanibenne top bracket.









RE. 97872/E 12/18 REV.02

Mantovanibenne s.r.l. - Mirandola (Mo) Italy - Tel. +39 0535 615811 - Fax +39 0535 615830 sales@mantovanibenne.com



## www.mantovanibenne.com

## TECHNICAL DATA BT.RP.08