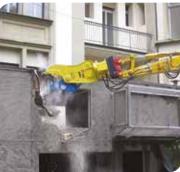

## **RP** ROTATING PULVERIZER

The essential features for demolition jobs in a single tool. The RP is suitable for primary and secondary demolition, and it is available for 7 to 35 tons excavators.

• The **reinforced RP structure** is designed to last forever and facilitates the crushed material drop off increasing efficiency.

• The continuous **hydraulic rotation** enables accurate tool positioning in every working environment. In addition, the double-row thrust bearing ensures **high robustness and increases safety**.

• The **Speed-Valve** reduces opening and closing time boosting productivity.

• The **rod-cutting blades** are interchangeable and can be turned four times before replacement.

We are constantly improving our products and therefore we reserve the right to change the design and technical specifications without prior notice. \* Tool weight does include Mantovanibenne top bracket.