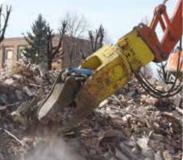

## **RP** ROTATING PULVERIZER

The essential features for demolition jobs in a single tool. The RP is suitable for primary and secondary demolition, and it is available for 7 to 35 tons excavators.

• The **reinforced RP structure** is designed to last forever and facilitates the crushed material drop off increasing efficiency.

• The continuous **hydraulic rotation** enables accurate tool positioning in every working environment. In addition, the double-row thrust bearing ensures **high robustness and increases safety**.

• The **Speed-Valve** reduces opening and closing time boosting productivity.

• The **rod-cutting blades** are interchangeable and can be turned four times before replacement.

We are constantly improving our products and therefore we reserve the right to change the design and technical specifications without prior notice. \* Tool weight does include Mantovanibenne top bracket.