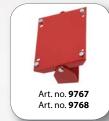

Pivoting wall mounting bracket

Art. nos. 9517-9521-9522

Art. nos. 9016-9021-9022

Art. nos. 9517-9521-9522

Automatic rewind, spring-driven hose reel, standard series, in stainless steel AISI 304, suitable for hoses of max 20 m length (ø hose 1/2") or max 25 m length (ø hose 3/8").

Art. no. 9765

Pivoting wall mounting bracket

| Art. no. | Max working pressure | Connection threads<br>IN - OUT | Internal ø<br>swivel joint | Max ø<br>hose | Max length<br>hose | Weight | Spool<br>width | Suitable pivoting wall bracket | Included swivel joint | Dimensions<br>(LxWxH) (mm) |
|----------|----------------------|--------------------------------|----------------------------|---------------|--------------------|--------|----------------|--------------------------------|-----------------------|----------------------------|
| 9016     | 600 bar              | 1/2" (M) – 1/2" (F)            | 10 mm                      | 1/2"          | 15 m               | 13 kg  | 120 mm         | 9767                           | 9951                  | 250x570x450                |
| 9021     |                      |                                |                            | 1/2"          | 20 m               | 18 kg  | 150 mm         | 9768                           | 9951                  | 260x570x450                |
| 9022     |                      |                                |                            | 3/8"          | 25 m               | 19 kg  | 150 mm         | 9768                           | 9951                  | 260x570x450                |
| 9517     | 200 bar              |                                |                            | 1/2"          | 15 m               | 13 kg  | 120 mm         | 9760                           | 9963                  | 250x570x450                |
| 9521     |                      |                                |                            | 3/8"          | 25 m               | 19 kg  | 150 mm         | 9765                           | 9963                  | 260x570x450                |
| 9522     |                      |                                |                            | 1/2"          | 20 m               | 18 kg  | 150 mm         | 9765                           | 9963                  | 260x570x450                |