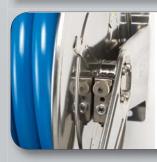

## **/HB** Hydraulic spring brake kit

Safety device for the controlled rewind of hoses, installable on all spring-driven hose reel models, eliminating the dangers caused by an uncontrolled rewind or a sudden release of the hose when unwinded during its use.