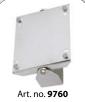

Pivoting wall mounting bracket

Art. nos. 9517-9521-9522

Art. nos. 9016-9021-9022

Art. nos. 9517-9521-9522

Automatic rewind, spring-driven hose reel, standard series, in stainless steel AISI 304, suitable for hoses of max 20 m length (ø hose 1/2") or max 25 m length (ø hose 3/8").

Art. no. 9765

Pivoting wall mounting bracket

| Art. no. | Max working pressure | Connection threads<br>IN - OUT | Internal ø<br>swivel joint | Max ø<br>hose | Max length<br>hose | Weight | Spool<br>width | Suitable pivoting wall bracket | Included swivel joint | Dimensions<br>(LxWxH) (mm) |
|----------|----------------------|--------------------------------|----------------------------|---------------|--------------------|--------|----------------|--------------------------------|-----------------------|----------------------------|
| 9016     | 600 bar              | 1/2" (M) – 1/2" (F)            | 10 mm                      | 1/2"          | 15 m               | 13 kg  | 120 mm         | 9767                           | 9951                  | 250x570x450                |
| 9021     |                      |                                |                            | 1/2"          | 20 m               | 18 kg  | 150 mm         | 9768                           | 9951                  | 260x570x450                |
| 9022     |                      |                                |                            | 3/8"          | 25 m               | 19 kg  | 150 mm         | 9768                           | 9951                  | 260x570x450                |
| 9517     | 200 bar              |                                |                            | 1/2"          | 15 m               | 13 kg  | 120 mm         | 9760                           | 9963                  | 250x570x450                |
| 9521     |                      |                                |                            | 3/8"          | 25 m               | 19 kg  | 150 mm         | 9765                           | 9963                  | 260x570x450                |
| 9522     |                      |                                |                            | 1/2"          | 20 m               | 18 kg  | 150 mm         | 9765                           | 9963                  | 260x570x450                |