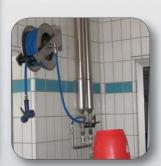

## **AUTOMATIC REWIND, SPRING - DRIVEN HOSE REELS**

Standard series

Ø max 1/2" - up to 20 m length

Ø max 3/8" - up to 25 m length

Art. nos. 9016-9021-9022

Automatic rewind, spring-driven hose reel, standard series, in painted steel, suitable for hoses of max 20 m length (ø hose 1/2") or max 25 m length (ø hose 3/8"). The hose reel is supplied without hoses and can be used with hoses for the supply of oils, antifreeze, grease, compressed air and water.

Please see catalogue pages 228 and 229 for the selection of the required hoses.

On demand the hose reels can also be supplied with a **spring brake kit** (see information at the end of this page!); please add suffix "/HB" to the article number (f. ex. 9016/HB)!