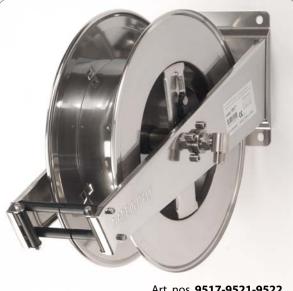

Pivoting wall mounting bracket

Art. nos. 9517-9521-9522

Art. nos. 9016-9021-9022

Art. nos. 9517-9521-9522

Automatic rewind, spring-driven hose reel, standard series, in stainless steel AISI 304, suitable for hoses of max 20 m length (ø hose 1/2") or max 25 m length (ø hose 3/8").

The hose reel is supplied without hoses and can be used with hoses for the supply of oils, antifreeze, grease, compressed air and water at low and high pressure.

Please see catalogue pages 228 and 229 for the selection of the required hoses.

Art. no. 9765

Pivoting wall mounting bracket

| Art. no. | Max working pressure | Connection threads<br>IN - OUT | Internal ø<br>swivel joint | Max ø<br>hose | Max length<br>hose | Weight | Spool<br>width | Suitable pivoting wall bracket | Included swivel joint | Dimensions<br>(LxWxH) (mm) |
|----------|----------------------|--------------------------------|----------------------------|---------------|--------------------|--------|----------------|--------------------------------|-----------------------|----------------------------|
| 9016     | 600 bar              | 1/2" (M) – 1/2" (F)            | 10 mm                      | 1/2"          | 15 m               | 13 kg  | 120 mm         | 9767                           | 9951                  | 250x570x450                |
| 9021     |                      |                                |                            | 1/2"          | 20 m               | 18 kg  | 150 mm         | 9768                           | 9951                  | 260x570x450                |
| 9022     |                      |                                |                            | 3/8"          | 25 m               | 19 kg  | 150 mm         | 9768                           | 9951                  | 260x570x450                |
| 9517     | 200 bar              |                                |                            | 1/2"          | 15 m               | 13 kg  | 120 mm         | 9760                           | 9963                  | 250x570x450                |
| 9521     |                      |                                |                            | 3/8"          | 25 m               | 19 kg  | 150 mm         | 9765                           | 9963                  | 260x570x450                |
| 9522     |                      |                                |                            | 1/2"          | 20 m               | 18 kg  | 150 mm         | 9765                           | 9963                  | 260x570x450                |